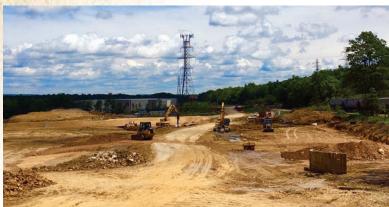

## **Project Info**

Preparation for a 500,000 SF Plastics Facility:

- 165,000 CY Site Earthmoving
- 55,000 CY Unsuitable Fill Export
- 105,000 CY Suitable Shale Import
- 50,000 CY Blasting of Shale
- 60,000 CY Lime Stabilization
- 5,000 LF Storm Drainage
- 2,000 LF Sanitary Drainage
- 7,000 LF Fire/Domestic Water Pipe
- 27,000 SY Bituminous Paving

This project consisted of site and land development, utility installation, including storm, sanitary, water, gas, electric and rail, as well as retaining wall installation and paving.

Unforseen subgrade issues caused a change in project scope and margin.