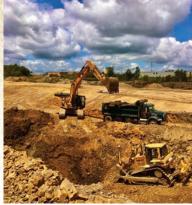

## **Project Info**

Preparation for a 500,000 SF Plastics Facility:

- 165,000 CY Site Earthmoving
- 55,000 CY Unsuitable Fill Export
- 105,000 CY Suitable Shale Import
- 50,000 CY Blasting of Shale
- 60,000 CY Lime Stabilization
- 5,000 LF Storm Drainage
- 2,000 LF Sanitary Drainage
- 7,000 LF Fire/Domestic Water Pipe
- 27,000 SY Bituminous Paving

This project consisted of site and land development, utility installation, including storm, sanitary, water, gas, electric and rail, as well as retaining wall installation and paving.

Unforseen subgrade issues caused a change in project scope and margin.