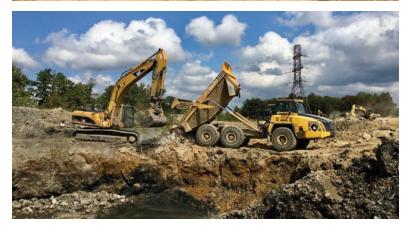

## **Project Info**

Preparation for a 500,000 SF Plastics Facility:

- 165,000 CY Site Earthmoving
- 55,000 CY Unsuitable Fill Export
- 105,000 CY Suitable Shale Import
- 50,000 CY Blasting of Shale
- 60,000 CY Lime Stabilization
- 5,000 LF Storm Drainage
- 2,000 LF Sanitary Drainage
- 7,000 LF Fire/Domestic Water Pipe
- 27,000 SY Bituminous Paving

This project consisted of site and land development, utility installation, including storm, sanitary, water, gas, electric and rail, as well as retaining wall installation and paving.

Unforseen subgrade issues caused a change in project scope and margin.