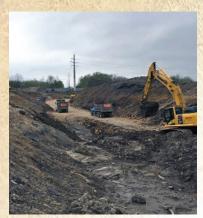

## **Project Info**

Preparation for a 500,000 SF Plastics Facility:

- 165,000 CY Site Earthmoving
- 55,000 CY Unsuitable Fill Export
- 105,000 CY Suitable Shale Import
- 50,000 CY Blasting of Shale
- 60,000 CY Lime Stabilization
- 5,000 LF Storm Drainage
- 2,000 LF Sanitary Drainage
- 7,000 LF Fire/Domestic Water Pipe
- 27,000 SY Bituminous Paving

This project consisted of site and land development, utility installation, including storm, sanitary, water, gas, electric and rail, as well as retaining wall installation and paving.

Unforseen subgrade issues caused a change in project scope and margin.