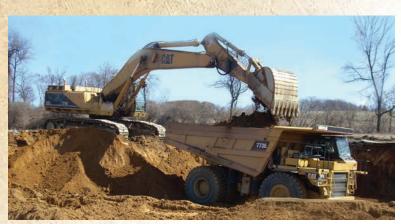

# **Project Info**

- 35 Acres Clearing
- 946,000 CY Earthwork
- 8,000 LF Sanitary Sewer
- 33,600 LF Storm Sewer and 4 Bridges/ Culverts
- 12,900 LF Water System
- 58,900 LF Concrete Curb
- 149,500 SY Stoning/Paving
- 50,000 Tons of Stone
- 52,000 Tons of Bituminous Material