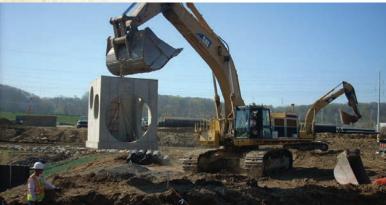

# **Project Info**

- 35 Acres Clearing
- 946,000 CY Earthwork
- 8,000 LF Sanitary Sewer
- 33,600 LF Storm Sewer and 4 Bridges/ Culverts
- 12,900 LF Water System
- 58,900 LF Concrete Curb
- 149,500 SY Stoning/Paving
- 50,000 Tons of Stone
- 52,000 Tons of Bituminous Material