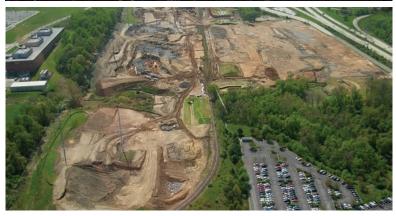

# **Project Info**

- 35 Acres Clearing
- 946,000 CY Earthwork
- 8,000 LF Sanitary Sewer
- 33,600 LF Storm Sewer and 4 Bridges/ Culverts
- 12,900 LF Water System
- 58,900 LF Concrete Curb
- 149,500 SY Stoning/Paving
- 50,000 Tons of Stone
- 52,000 Tons of Bituminous Material