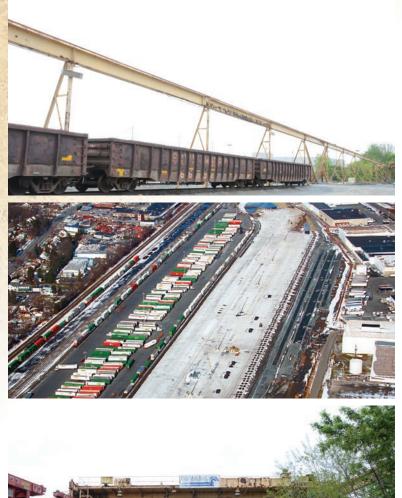

## **Project Info**

- 60 Acre Rail Facility
- 18 Acres Clearing & Grubbing

## Demolition Of:

- Overhead crane structure & nine buildings
- 105,000 CY Excavation
- 28,000 LF Storm Water Pipe
- 2,400 LF Sanitary Line
- 2,400 LF Water Line
- 45 Stormwater Structures
- 71,000 Tons of Subbase (2A Mod.)
- 30,000 Tons of Blacktop
- 91,000 SY Roller Compacted Concrete