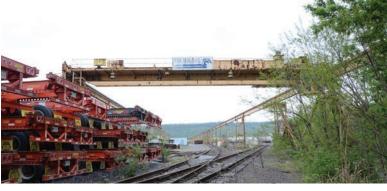

## Demolition Of:

- Overhead crane structure & nine buildings
- 105,000 CY Excavation
- 28,000 LF Storm Water Pipe
- 2,400 LF Sanitary Line
- 2,400 LF Water Line
- 45 Stormwater Structures
- 71,000 Tons of Subbase (2A Mod.)
- 30,000 Tons of Blacktop
- 91,000 SY Roller Compacted Concrete