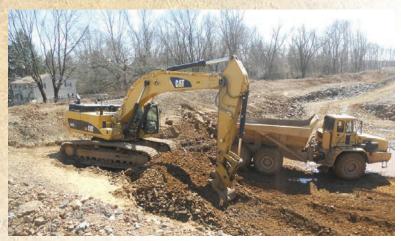

# **Project Info**

- 60 Acres Clearing & Grubbing
- 227,000 CY Earthmoving Activities
- 71,000 CY Rock Excavation
- 15,000 LF Storm Drainage
- 4 EA Single Span Bridges
- 1 EA Arch Culvert
- 337,000 SY Bituminous Paving
- Project 80% Self Performed