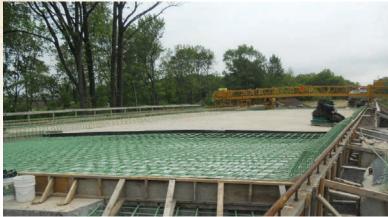

# **Project Info**

- 60 Acres Clearing & Grubbing
- 227,000 CY Earthmoving Activities
- 71,000 CY Rock Excavation
- 15,000 LF Storm Drainage
- 4 EA Single Span Bridges
- 1 EA Arch Culvert
- 337,000 SY Bituminous Paving
- Project 80% Self Performed