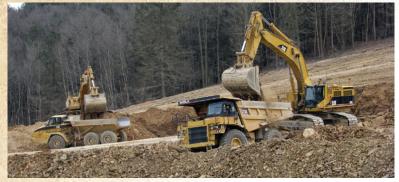

This high profile project involved development of a 72-acre greenfield site in Lehighton, PA. Working within a tight eight month completion window, site contracting crews grappled with extremely steep slopes, harsh weather conditions, and 40 cut and equivalent fill slopes to deliver the project on time and within budget. To meet stringent project deadlines, crews worked double shifts to move an excess of 570,000 cubic yards of earth and rock, and in several instances exceeded an impressive 50,000 cubic yards of material per double shift.

# **Project Info**

- 570,000 CY Earthwork
- ■7,000 LF Sanitary Sewer
- 8,700 LF Storm Sewer
- 8,800 LF Water System
- 10,000 LF Concrete Curb
- 60,000 SY Stoning/Paving
- HOP Work Road widening and realignment, draining and signalization