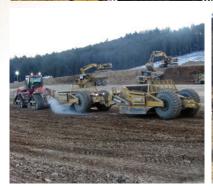

This high profile project involved development of a 72-acre greenfield site in Lehighton, PA. Working within a tight eight month completion window, site contracting crews grappled with extremely steep slopes, harsh weather conditions, and 40 cut and equivalent fill slopes to deliver the project on time and within budget. To meet stringent project deadlines, crews worked double shifts to move an excess of 570,000 cubic yards of earth and rock, and in several instances exceeded an impressive 50,000 cubic yards of material per double shift.

# **Project Info**

- 570,000 CY Earthwork
- ■7,000 LF Sanitary Sewer
- 8,700 LF Storm Sewer
- 8,800 LF Water System
- 10,000 LF Concrete Curb
- 60,000 SY Stoning/Paving
- HOP Work Road widening and realignment, draining and signalization