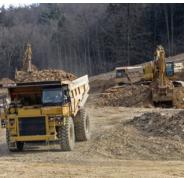

This high profile project involved development of a 72-acre greenfield site in Lehighton, PA. Working within a tight eight month completion window, site contracting crews grappled with extremely steep slopes, harsh weather conditions, and 40 cut and equivalent fill slopes to deliver the project on time and within budget. To meet stringent project deadlines, crews worked double shifts to move an excess of 570,000 cubic yards of earth and rock, and in several instances exceeded an impressive 50,000 cubic yards of material per double shift.

# **Project Info**

- 570,000 CY Earthwork
- ■7,000 LF Sanitary Sewer
- 8,700 LF Storm Sewer
- 8,800 LF Water System
- 10,000 LF Concrete Curb
- 60,000 SY Stoning/Paving
- HOP Work Road widening and realignment, draining and signalization