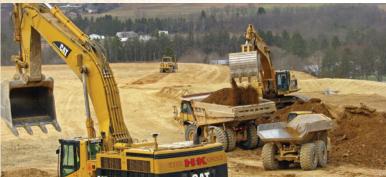

This high profile project involved development of a 72-acre greenfield site in Lehighton, PA. Working within a tight eight month completion window, site contracting crews grappled with extremely steep slopes, harsh weather conditions, and 40 cut and equivalent fill slopes to deliver the project on time and within budget. To meet stringent project deadlines, crews worked double shifts to move an excess of 570,000 cubic yards of earth and rock, and in several instances exceeded an impressive 50,000 cubic yards of material per double shift.

# **Project Info**

- 570,000 CY Earthwork
- ■7,000 LF Sanitary Sewer
- 8,700 LF Storm Sewer
- 8,800 LF Water System
- 10,000 LF Concrete Curb
- 60,000 SY Stoning/Paving
- HOP Work Road widening and realignment, draining and signalization