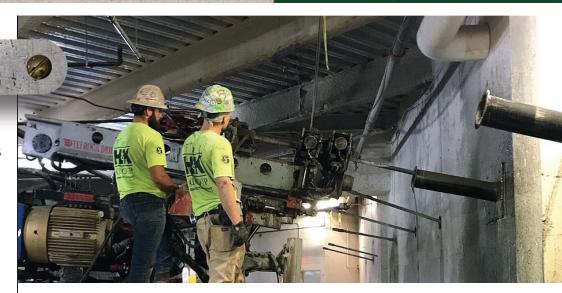

### Services Included:

• Permanent Tie-Back Anchor Design & Installation

### **Project Description:**

A Movie Tavern was proposed to be installed on the first and second floors of the existing, active mall. All work was performed during night shift to be compliant with dust and noise restrictions. Additionally, due to emission restrictions, all equipment utilized inside building areas were required to be electrically driven. In order to remove the structural steel and concrete floor between the first and second level of the three-story building the concrete walls below existing grade were required to be laterally stabilized. 213 EA (86.2 Kips Design Load) Individual Tie-Back Anchors measuring 35' to 95' in length were installed.