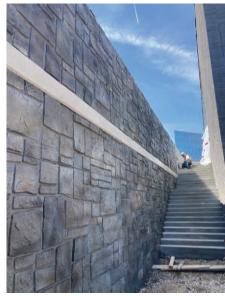

#### **Services Included:**

• Gravix Retaining Wall

The Gravix precast wall system was installed to expand the facilities upper parking lot and to provide an additional parking lot on the lower level. The wall was cast by our precast division, Atlantic American Precast, located in Douglassville, PA. The architectural finish on the wall was Minnesota Ashlar. The wall was stained to match the finish the façade of the new parking garage and building.