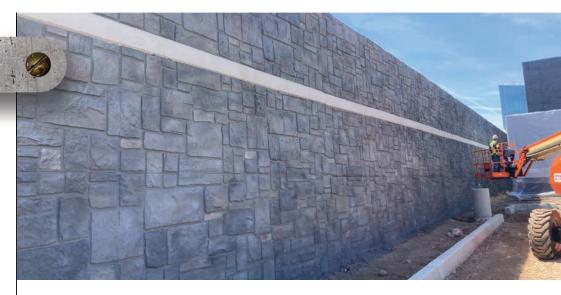

#### **Services Included:**

• Gravix Retaining Wall

The Gravix precast wall system was installed to expand the facilities upper parking lot and to provide an additional parking lot on the lower level. The wall was cast by our precast division, Atlantic American Precast, located in Douglassville, PA. The architectural finish on the wall was Minnesota Ashlar. The wall was stained to match the finish the façade of the new parking garage and building.