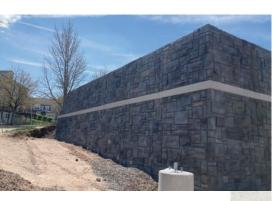

#### **Services Included:**

• Gravix Retaining Wall

The Gravix precast wall system was installed to expand the facilities upper parking lot and to provide an additional parking lot on the lower level. The wall was cast by our precast division, Atlantic American Precast, located in Douglassville, PA. The architectural finish on the wall was Minnesota Ashlar. The wall was stained to match the finish the façade of the new parking garage and building.