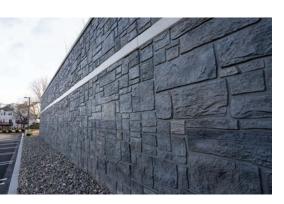

#### **Services Included:**

• Gravix Retaining Wall

The Gravix precast wall system was installed to expand the facilities upper parking lot and to provide an additional parking lot on the lower level. The wall was cast by our precast division, Atlantic American Precast, located in Douglassville, PA. The architectural finish on the wall was Minnesota Ashlar. The wall was stained to match the finish the façade of the new parking garage and building.