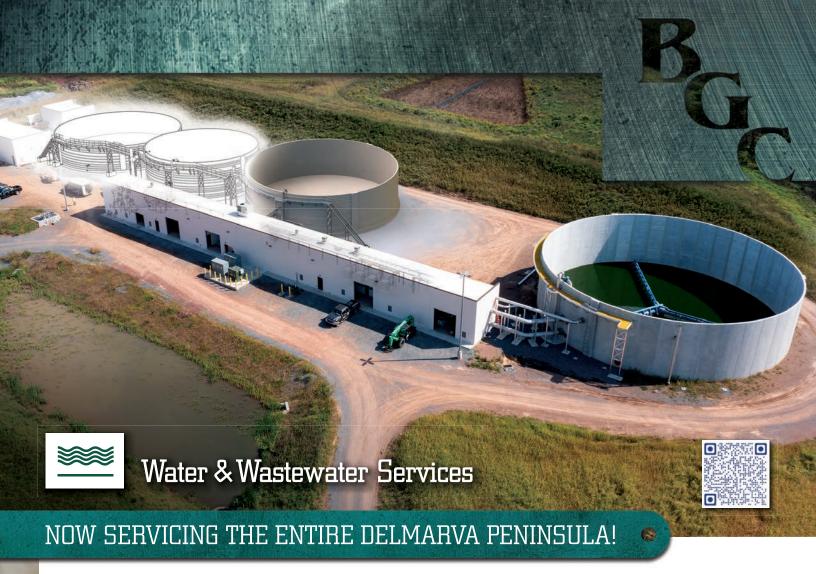

The Blooming Glen Contractors, Inc. Water & Wastewater Services Division (BGCWWS) utilizes both a nationally-recognized staff of mechanical professionals and the latest in equipment and technology to remediate virtually any water or wastewater repair situation. Serving the needs of the municipal, industrial, agricultural and institutional sectors, BGCWWS is dedicated to providing superior quality, efficiency and timely performance to all of our clientele. We also offer custom fabrication services for any atypical projects, with the capacity to provide complete design-build services.

## With a facility conveniently located in Dagsboro, DE, BGCWWS provides the following services:

- Start-Up Services
- Field Inspections
- Troubleshooting
- Preventative Maintenance & Repair
- Predictive Maintenance
- Motor Assessment
- Thermal Imagery
- Vibration Analysis
- Laser Alignment
- Vertical Pump Alignment
- Annual Service Contracts
- Pump Rehabilitation
- Mechanical Piping & Repairs
- Turnkey In-house Metal **Fabrication Services**
- 3D Scanning & Facilities Modeling
- In-house Mechanical **Engineering Services**
- In-house Media Blasting & Industrial Coatings
- Pump Stations
- Valve Vaults
- Meter Pits
- Package Plants
- Clarifiers & Drives
- Aeration Equipment
- Oxidation Equipment
- Grit Equipment
- Sludge Dewatering
- Digesters
- Site Development & Utilities
- Paving & Concrete
- Manhole Supply
- AWS Certified
- ASME Certified
- Alloys (Steel, Stainless Steel, Aluminum)
- On-Site Field Services
- 50,000 Sq. Ft. Fabrication Shop
- 3D Scanning and Modeling Capabilities
- On Staff CWI
- CNC Pipe and Tube Plasma Cutting
- Plasma Rotary Pipe Cutting