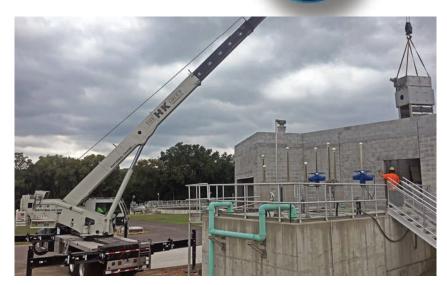

The Blooming Glen Contractors, Inc. Water & Wastewater Services Division (BGCWWS) utilizes both a nationally-recognized staff of mechanical professionals and the latest in equipment and technology to remediate virtually any water or wastewater repair situation. Serving the needs of the municipal, industrial, agricultural and institutional sectors, BGCWWS is dedicated to providing superior quality, efficiency and timely performance to all of our clientele. We also offer custom fabrication services for any atypical projects, with the capacity to provide complete design-build services.

## With a facility conveniently located in Dagsboro, DE, BGCWWS provides the following services:

- Start-Up Services
- Field Inspections
- Troubleshooting
- Preventative Maintenance & Repair
- Predictive Maintenance
- Motor Assessment
- Thermal Imagery
- Vibration Analysis
- Laser Alignment
- Vertical Pump Alignment
- Annual Service Contracts
- Pump Rehabilitation
- Mechanical Piping & Repairs
- Turnkey In-house Metal **Fabrication Services**
- 3D Scanning & Facilities Modeling
- In-house Mechanical **Engineering Services**
- In-house Media Blasting & Industrial Coatings
- Pump Stations
- Valve Vaults
- Meter Pits
- Package Plants
- Clarifiers & Drives
- Aeration Equipment
- Oxidation Equipment
- Grit Equipment
- Sludge Dewatering
- Digesters
- Site Development & Utilities
- Paving & Concrete
- Manhole Supply
- AWS Certified
- ASME Certified
- Alloys (Steel, Stainless Steel, Aluminum)
- On-Site Field Services
- 50,000 Sq. Ft. Fabrication Shop
- 3D Scanning and Modeling Capabilities
- On Staff CWI
- CNC Pipe and Tube Plasma Cutting
- Plasma Rotary Pipe Cutting