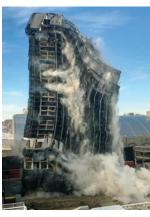

# **Project Info**

This project was as high profile as they come for anyone in the demolition industry. This job included all aspects of multiple demolition jobs rolled into one.

- Interior demolition of over one million square feet of building
- Conventional demolition of over 500,000 SQ Ft of building
- Utilizing multiple size cranes for pedestrian bridge demolition
- Hand demolition to separate from adjacent properties
- Implosion of a 350' hotel tower
- Clean up of all debris
- Crush concrete down to specification and backfill

All project work was completed in the tight working conditions of a surrounding casino, historic Boardwalk Hall and an open boardwalk at the Jersey Shore. The project was also under State Supreme Court and City mandates. It was made more complicated by COVID-19, area protests, constant press inquiries, political concerns and tight schedule requirements. Most importantly, the job was completed safely and on time.