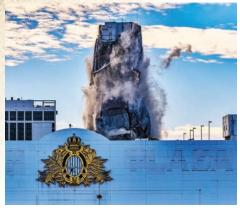

# **Project Info**

This project was as high profile as they come for anyone in the demolition industry. This job included all aspects of multiple demolition jobs rolled into one.

- Interior demolition of over one million square feet of building
- Conventional demolition of over 500,000 SQ Ft of building
- Utilizing multiple size cranes for pedestrian bridge demolition
- Hand demolition to separate from adjacent properties
- Implosion of a 350' hotel tower
- Clean up of all debris
- Crush concrete down to specification and backfill

All project work was completed in the tight working conditions of a surrounding casino, historic Boardwalk Hall and an open boardwalk at the Jersey Shore. The project was also under State Supreme Court and City mandates. It was made more complicated by COVID-19, area protests, constant press inquiries, political concerns and tight schedule requirements. Most importantly, the job was completed safely and on time.