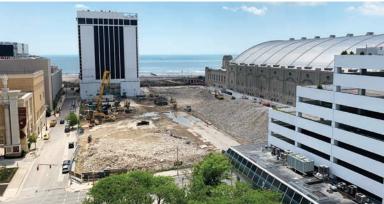

# **Project**

Plaza Tower Hotel and Casino Demolition Retail Commercial

Scan to view the project.

# **Project Info**

This project was as high profile as they come for anyone in the demolition industry. This job included all aspects of multiple demolition jobs rolled into one.

- Interior demolition of over one million square feet of building
- Conventional demolition of over 500,000 SQ Ft of building
- Utilizing multiple size cranes for pedestrian bridge demolition
- Hand demolition to separate from adjacent properties
- Implosion of a 350' hotel tower
- Clean up of all debris
- Crush concrete down to specification and backfill

All project work was completed in the tight working conditions of a surrounding casino, historic Boardwalk Hall and an open boardwalk at the Jersey Shore. The project was also under State Supreme Court and City mandates. It was made more complicated by COVID-19, area protests, constant press inquiries, political concerns and tight schedule requirements. Most importantly, the job was completed safely and on time.