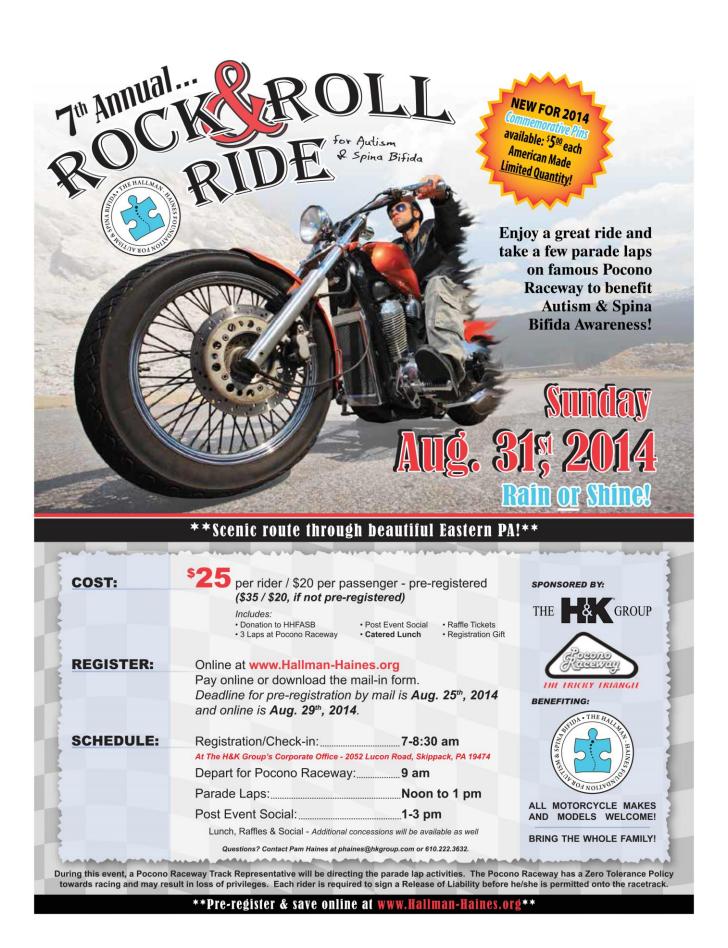

## THE H&K GROUP TO HOST THE 7<sup>TH</sup> ANNUAL "ROCK & ROLL RIDE FOR AUTISM & SPINA BIFIDA"

Skippack, PA - <u>The H&K Group</u> is pleased to announce that they will be hosting the 7<sup>th</sup> Annual <u>"Rock & Roll Ride for</u> <u>Autism & Spina Bifida"</u> this year in support of the <u>Hallman-Haines Foundation for Autism & Spina Bifida (HHFASB)</u>. This motorcycle road tour event is scheduled to take place on Sunday, August 31, 2014, and features a scenic 90-mile ride, "Ride'n to Raise Awareness" victory laps at the world renowned <u>Pocono Raceway</u>, a catered lunch and much more in support of both Autism & Spina Bifida.

This year's "<u>Rock & Roll Ride for Autism & Spina Bifida</u>" will depart at 9:00 a.m. on August 31, with event registration beginning at 7:00 a.m. at <u>The H&K Group</u>'s corporate office in <u>Skippack, PA</u>, where coffee and light fare will be served prior to departure. From Skippack, the tour will follow approximately 90-miles of scenic roads to <u>Pocono Raceway</u> in <u>Long Pond, PA</u>. At <u>Pocono Raceway</u>, riders will have the opportunity to participate in marshaled parade laps around the famous Pocono Raceway tri-oval track. Following track activities, riders will enjoy a catered lunch and track concessions, gather socially and participate in vendor-sponsored raffles in support of <u>HHFASB</u>. For more information on the ride, including registration, please visit <u>www.hkgroup.com/autism</u>.