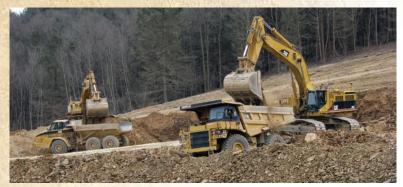

This high profile project involved development of a 72-acre greenfield site in Lehighton, PA. Working within a tight eight month completion window, site contracting crews grappled with extremely steep slopes, harsh weather conditions, and 40 cut and equivalent fill slopes to deliver the project on time and within budget. To meet stringent project deadlines, crews worked double shifts to move an excess of 570,000 cubic yards of earth and rock, and in several instances exceeded an impressive 50,000 cubic yards of material per double shift.