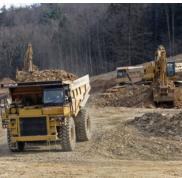

This high profile project involved development of a 72-acre greenfield site in Lehighton, PA. Working within a tight eight month completion window, site contracting crews grappled with extremely steep slopes, harsh weather conditions, and 40 cut and equivalent fill slopes to deliver the project on time and within budget. To meet stringent project deadlines, crews worked double shifts to move an excess of 570,000 cubic yards of earth and rock, and in several instances exceeded an impressive 50,000 cubic yards of material per double shift.