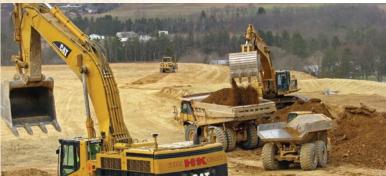

This high profile project involved development of a 72-acre greenfield site in Lehighton, PA. Working within a tight eight month completion window, site contracting crews grappled with extremely steep slopes, harsh weather conditions, and 40 cut and equivalent fill slopes to deliver the project on time and within budget. To meet stringent project deadlines, crews worked double shifts to move an excess of 570,000 cubic yards of earth and rock, and in several instances exceeded an impressive 50,000 cubic yards of material per double shift.