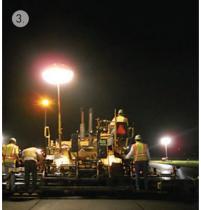

## **Project Info**

H&K Group, Inc. (H&K) has performed critical construction services for numerous airport facilities across the Commonwealth of Pennsylvania. From critical night milling and paving, to complete runway construction, site development, underground utilities and stormwater management and even aviation fuel system installation and management, H&K has and continues to meet the challenges of complex airport construction.