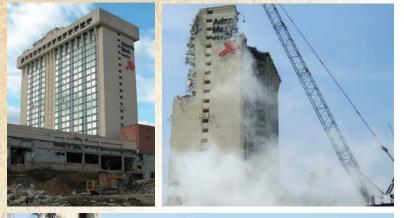

## Project

Adam's Mark Hotel Demolition + Site Contracting, Retail Commercial

**Location** City Line Avenue, Philadelphia, PA

**H&K Company** Haines & Kibblehouse, Inc., Philadelphia, PA

**Client** Irwin & Leighton, King of Prussia, PA

## **Project Info**

Total of 5 buildings demolished:

- Adam's Mark Hotel
  22 Stories
  256,000 SF
- Exhibition Hall 18,500 SF
- Masonry 2 Story 50,500 SF
- Parking Garage 188,000 SF
- Pool Building 4,200 SF