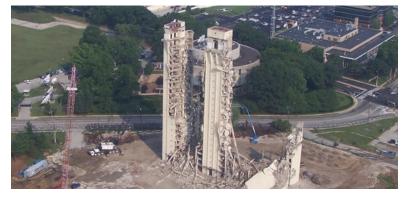

## Project

Adam's Mark Hotel Demolition + Site Contracting, Retail Commercial

**Location** City Line Avenue, Philadelphia, PA

**H&K Company** Haines & Kibblehouse, Inc., Philadelphia, PA

**Client** Irwin & Leighton, King of Prussia, PA

## **Project Info**

Total of 5 buildings demolished:

- Adam's Mark Hotel
  22 Stories
  256,000 SF
- Exhibition Hall 18,500 SF
- Masonry 2 Story 50,500 SF
- Parking Garage 188,000 SF
- Pool Building 4,200 SF