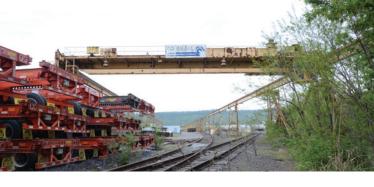

■ 18 Acres Clearing & Grubbing

Demolition Of:

- Overhead crane structure & nine buildings
- 105,000 CY Excavation
- 28,000 LF Storm Water Pipe
- 2,400 LF Sanitary Line
- ■2,400 LF Water Line
- 45 Stormwater Structures
- ■71,000 Tons of Subbase (2A Mod.)
- 30,000 Tons of Blacktop
- ■91,000 SY Roller Compacted Concrete