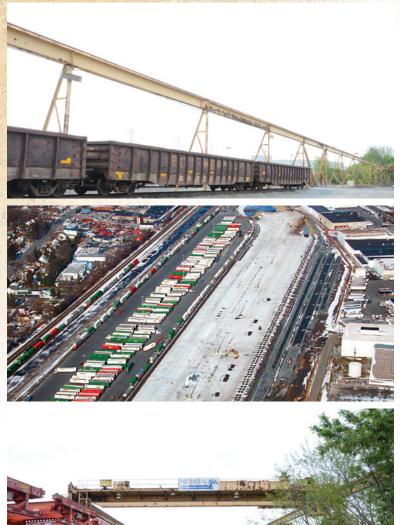

■ 18 Acres Clearing & Grubbing

Demolition Of:

- Overhead crane structure & nine buildings
- 105,000 CY Excavation
- 28,000 LF Storm Water Pipe
- 2,400 LF Sanitary Line
- ■2,400 LF Water Line
- 45 Stormwater Structures
- ■71,000 Tons of Subbase (2A Mod.)
- 30,000 Tons of Blacktop
- ■91,000 SY Roller Compacted Concrete