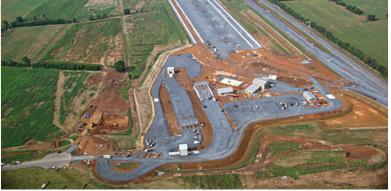

Project

Greencastle Intermodal Facility Commercial

**Location** Antrim Township, Greencastle, PA

H&K Company Handwerk Site Contractors, Hummelstown, PA

**Client** Norfolk Southern Corporation

## **Project Info**

- 170 Acres Clearing & Grubbing
- 670,000 CY Earthmoving Activities
- 480,000 CY Rock Excavation
- ■70,000 LF Utility Installation
- 5 EA Concrete Box Culverts
- 190,000 SY Concrete/Bituminous Paving
- Project 75% Self Performed