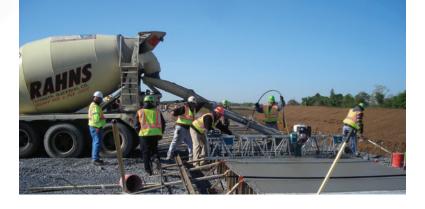

## **Project Info**

- 170 Acres Clearing & Grubbing
- 670,000 CY Earthmoving Activities
- 480,000 CY Rock Excavation
- ■70,000 LF Utility Installation
- 5 EA Concrete Box Culverts
- 190,000 SY Concrete/Bituminous Paving
- Project 75% Self Performed