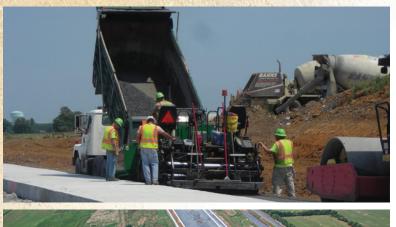

## **Project Info**

- 170 Acres Clearing & Grubbing
- 670,000 CY Earthmoving Activities
- 480,000 CY Rock Excavation
- ■70,000 LF Utility Installation
- 5 EA Concrete Box Culverts
- 190,000 SY Concrete/Bituminous Paving
- Project 75% Self Performed