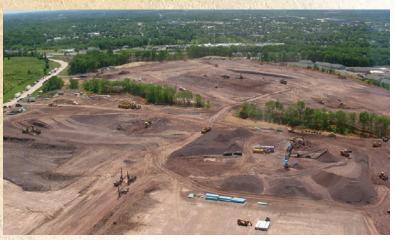

## PROJECT PROFILE

**Project** Upland Square Shopping Center

Location

West Pottsgrove Township, Montgomery County, PA

H&K Company Reading Site Contractors, Pottstown, PA

**Client** A&E Construction, Inc., Upper Darby, PA

Project Info ■ 90 Acres Clearing

■ 985,000 CY Earthwork

- 11,600 LF Sanitary Sewer
- 35,800 LF Storm Sewer
- 17,400 LF Water System and a Water Booster Station
- 60,600 LF Concrete Curb
- 210,000 SY Stoning/Paving
- 80,000 Tons of Stone
- ■71,000 Tons of Bituminous Material